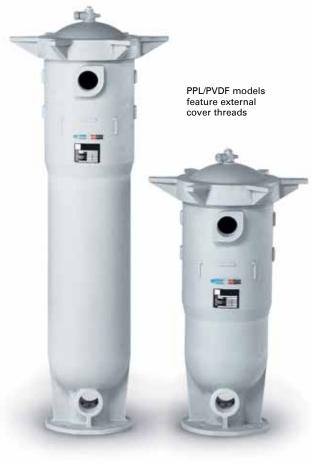

## **POLYLINE™** Filter Housings

Rugged, all plastic housings with a choice of PVC, CPVC, PPL or PVDF construction to meet the needs of all ultra-pure or corrosive applications.

- POLYLINE filter housings have no metal components to rust, corrode or contaminate the process media. Housings are available for size 01 or 02 filter bags (PVDF 02 only).
- With a POLYLINE housing you get extra features at no extra cost such as a vent/bleed valve installed on the housing cover and an integral mounting flange for rock solid installation without the need for support legs. The two bottom pipe connections are interchangeable as outlet or drain, allowing easy modification to in-line or loop piping arrangements to accommodate any installation design.
- The hand removable, no tools required, spin off cover makes filter bag changing quick and easy. Just a few turns of the cover using the built-in handle opens and closes the housing with little effort.
- For applications that require continuous flow, duplex models are available. Here, the flow never has to be shut down for bag change-out. For contamination sensitive or severely corrosive filtration applications, a POLYLINE housing is your best choice.

PVC/CPVC

PPL/PVDF

See page 5 for dimensions.