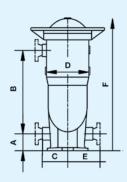

|
|---------------------------------------------------------|-------------------------------------------------------------------------------------|
| All plastic construction with smooth interior surfaces. | Easy to clean. Will never rust, corrode or contaminate the process media.           |
| Hand removable spin off cover.                          | Fast bag change out, no tools needed to remove cover                                |
| Two outlets                                             | Allows either in-line or loop piping connections with other outlet used as a drain. |
| Duplex model available                                  | Used in applications requiring continuous flow.                                     |



PVC/CPVC



PPL/PVDF

See page 5 for dimensions.