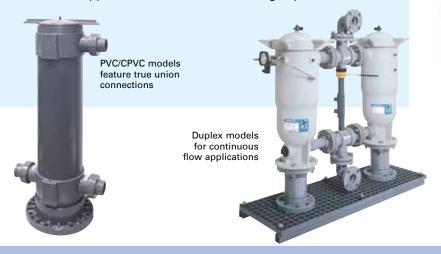

## **POLYLINE™** Filter Housings

Rugged, all plastic housings with a choice of PVC, CPVC, PPL or PVDF construction to meet the needs of all ultra-pure or corrosive applications.

- POLYLINE filter housings have no metal components to rust, corrode or contaminate the process media. Housings are available for size 01 or 02 filter bags (PVDF 02 only).
- With a POLYLINE housing you get extra features at no extra cost such as a vent/bleed valve installed on the housing cover and an integral mounting flange for rock solid installation without the need for support legs. The two bottom pipe connections are interchangeable as outlet or drain, allowing easy modification to in-line or loop piping arrangements to accommodate any installation design.
- The hand removable, no tools required, spin off cover makes filter bag changing quick and easy. Just a few turns of the cover using the built-in handle opens and closes the housing with little effort.
- For applications that require continuous flow, duplex models are available. Here, the flow never has to be shut down for bag change-out. For contamination sensitive or severely corrosive filtration applications, a POLYLINE housing is your best choice.

PVC/CPVC

PPL/PVDF

See page 5 for dimensions.